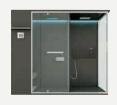

# SPECIFICATIONS

hammam with integrated shower + sauna

CARATTERISTICHE spazio doccia + sauna

**DIMENSIONS** 252x150x215 H

SPECIFICATIONS shower + sauna

wellness

CARATTERISTICHE hammam + spazio doccia

**DIMENSIONS** 242x150x215 H

SPECIFICATIONS hammam + shower

wellness