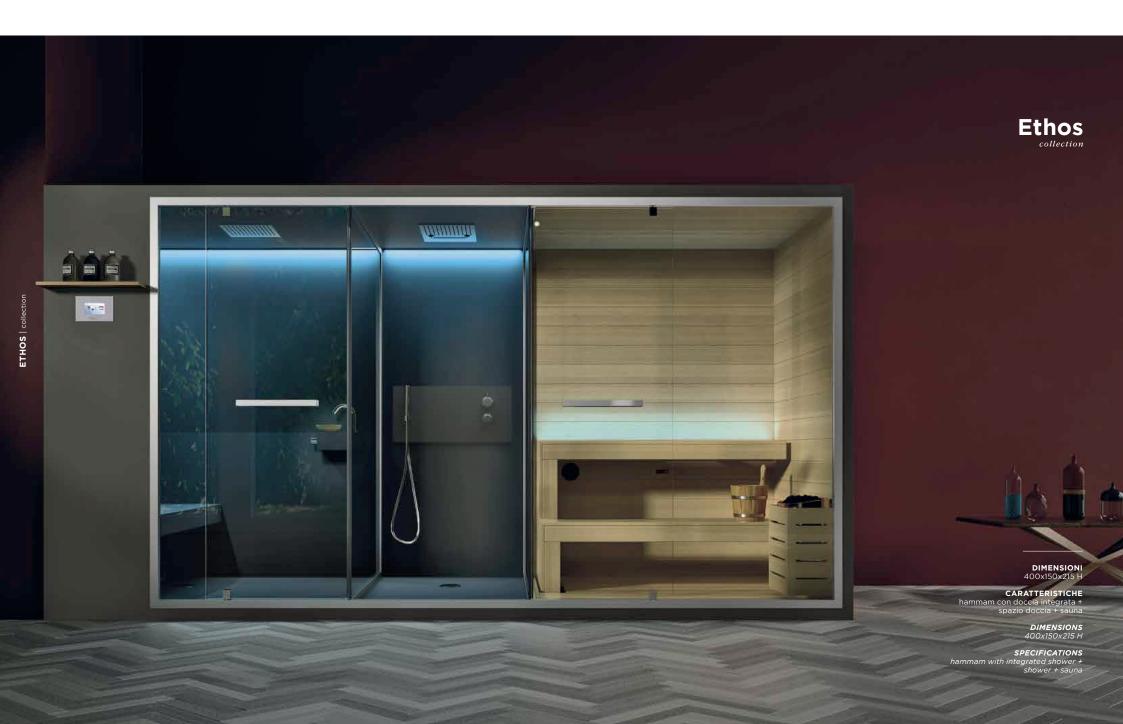

# **Ethos**

Hammam con doccia integrata + Spazio doccia + Sauna Turkish bath with integrated shower + Shower + Sauna

400 x 150 x 215 h Hammam 4 kW Sauna 3,6 kW

#### DIMENSIONI

La modularità di Ethos consente di comporre il proprio ambiente wellness personalizzato 400x150x215 H Potenza max: Hammam 4 kW - Sauna 4,5 kW

## INSTALLAZIONE

Parete - Angolo - Nicchia

# CARATTERISTICHE

Basamento con piedini regolabili Chiusure vetro temperato, spessore 8 mm Maniglie in allumino / alluminio legno Mensola porta essenze

Pannello di controllo (sia per sauna che hammam): pannello touch con finitura in vetro bianco

Sistema audio con bluetooth