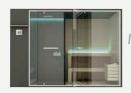

# Sauna + Spazio doccia Sauna + Shower

x 3/4 sauna 295 x 150 x 215 h Sauna 6 kW

x 2/3 sauna 252 x 150 x 215 h Sauna 4.5 kW