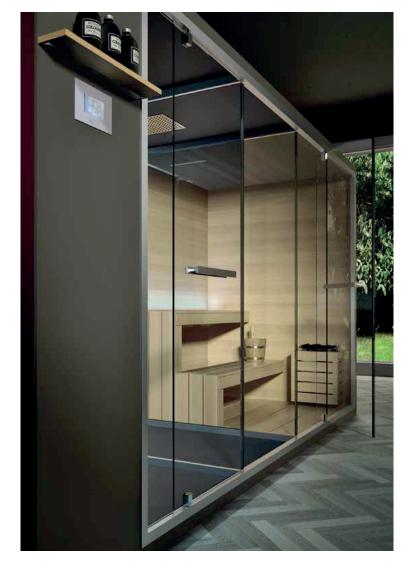

# **ETHOS**

design Franco Bertoli

Tre moduli per comporre un sistema di wellness integrato funzionale ed accogliente con hammam, spazio doccia e sauna fruibili contemporaneamente da una o più persone. Ethos crea la soluzione professionale ideale per piccole spa e strutture ricettive, ma anche per ogni tipo di ambiente domestico.

Three modules to compose a functional and welcoming integrated wellness system with hammam, shower area and sauna that can be used simultaneously by one or more people. Ethos creates the ideal professional solution for small spas and accommodation facilities, but also for every type of home environment.

Liberi di scegliere tra 5 sistemi che combinano bagno turco, spazio doccia e sauna.

Free to choose among 5 systems combining turkish bath, shower and sauna.

wellness