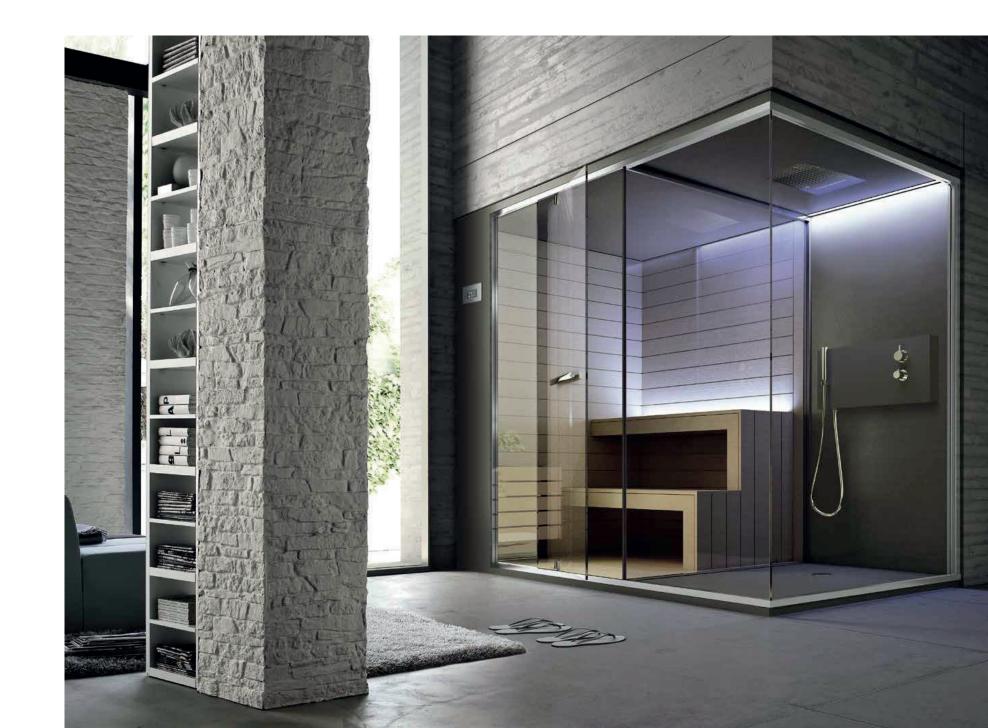

# **ETHOS**

design Franco Bertoli

Tre moduli per comporre un sistema di wellness integrato funzionale ed accogliente con hammam, spazio doccia e sauna fruibili contemporaneamente da una o più persone. Ethos crea la soluzione professionale ideale per piccole spa e strutture ricettive, ma anche per ogni tipo di ambiente domestico.

Three modules to compose a functional and welcoming integrated wellness system with hammam, shower area and sauna that can be used simultaneously by one or more people. Ethos creates the ideal professional solution for small spas and accommodation facilities, but also for every type of home environment.

Liberi di scegliere tra 5 sistemi che combinano bagno turco, spazio doccia e sauna.

Free to choose among 5 systems combining turkish bath, shower and sauna.

wellness

# Legno Abachi

L'allestimento in legno crea un ambiente confortevole, con panche e poggiaschiena double-face.

# Abachi wood

The wooden fittings create a comfortable environment, with benches and double-face backrest.

# Apertura pivottante

La comoda apertura a bilico della porta in vetro trasparente o stop sol rende più agevole l'entrata.

# Pivoted opening

The convenient pivoted opening of the clear glass or Stopsol door makes entry more comfortable.