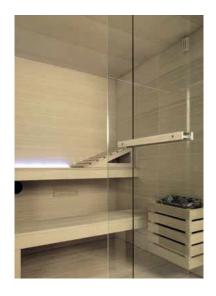

# Legno Abachi

L'allestimento in legno crea un ambiente confortevole, con panche e poggiaschiena double-face.

# Abachi wood

The wooden fittings create a comfortable environment, with benches and double-face backrest.

### ACCESSORI SAUNA

Mestolo in legno Mastellino in legno Stufa con pietre Cromoterapia diffusa a Led RGB

con 3 cicli, cambio colore automatico e funzione iride a 42 colori Poggiaschiena double-face

# ACCESSORIES SAUNA

Wooden ladle Wooden bucket

Stove with stones RGB Led chromotherapy with 3 cycles,

automatic colour change and 42-colour iris function

Reversible backrest