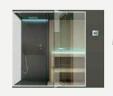

# **Ethos**

Hammam con doccia integrata + Spazio doccia + Sauna Turkish bath with integrated shower + Shower + Sauna

400 x 150 x 215 h Hammam 4 kW Sauna 3,6 kW

#### DIMENSIONI

La modularità di Ethos consente di comporre il proprio ambiente wellness personalizzato 400x150x215 H Potenza max: Hammam 4 kW - Sauna 4,5 kW

# Hammam con doccia integrata + Sauna Turkish bath with integrated shower + Sauna

Sauna 6 kW

Hammam 4 kW

x 2/3 hammam x 2/3 sauna

310 x 150 x 215 h Hammam 4 kW Sauna 4,5 kW

wellness

# DIMENSIONI

La modularità di Ethos consente di comporre il proprio ambiente wellness personalizzato 350x150x215 H Potenza max:

Hammam 4 kW - Sauna 6 kW 310x150x215 H Potenza max: Hammam 4 kW - Sauna 4,5 kW