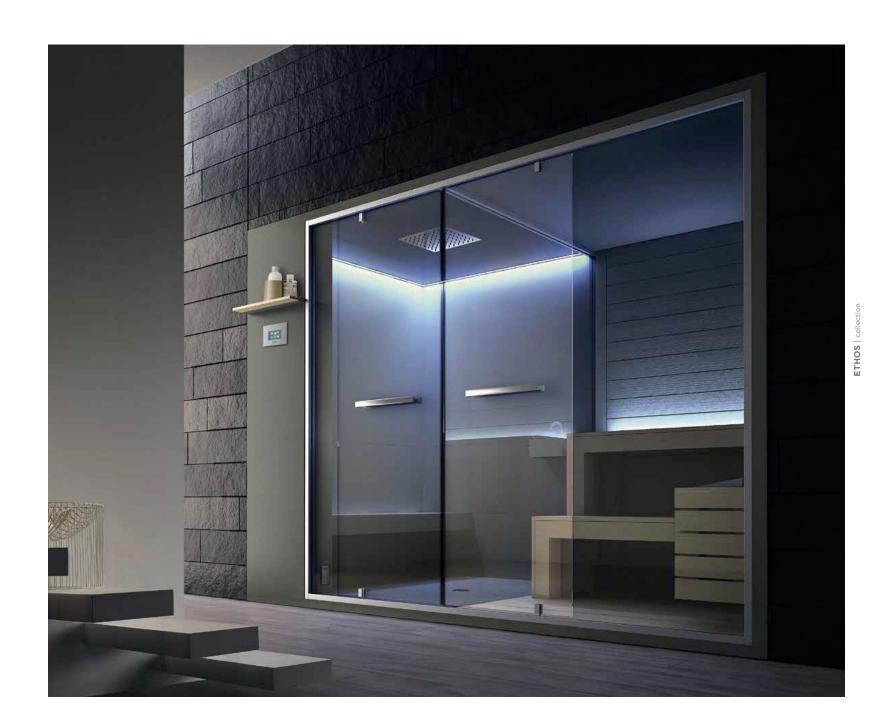

# **ETHOS**

design Franco Bertoli

Tre moduli per comporre un sistema di wellness integrato funzionale ed accogliente con hammam, spazio doccia e sauna fruibili contemporaneamente da una o più persone. Ethos crea la soluzione professionale ideale per piccole spa e strutture ricettive, ma anche per ogni tipo di ambiente domestico.

Three modules to compose a functional and welcoming integrated wellness system with hammam, shower area and sauna that can be used simultaneously by one or more people. Ethos creates the ideal professional solution for small spas and accommodation facilities, but also for every type of home environment.

Liberi di scegliere tra 5 sistemi che combinano bagno turco, spazio doccia e sauna.

Free to choose among 5 systems combining turkish bath, shower and sauna.

wellness