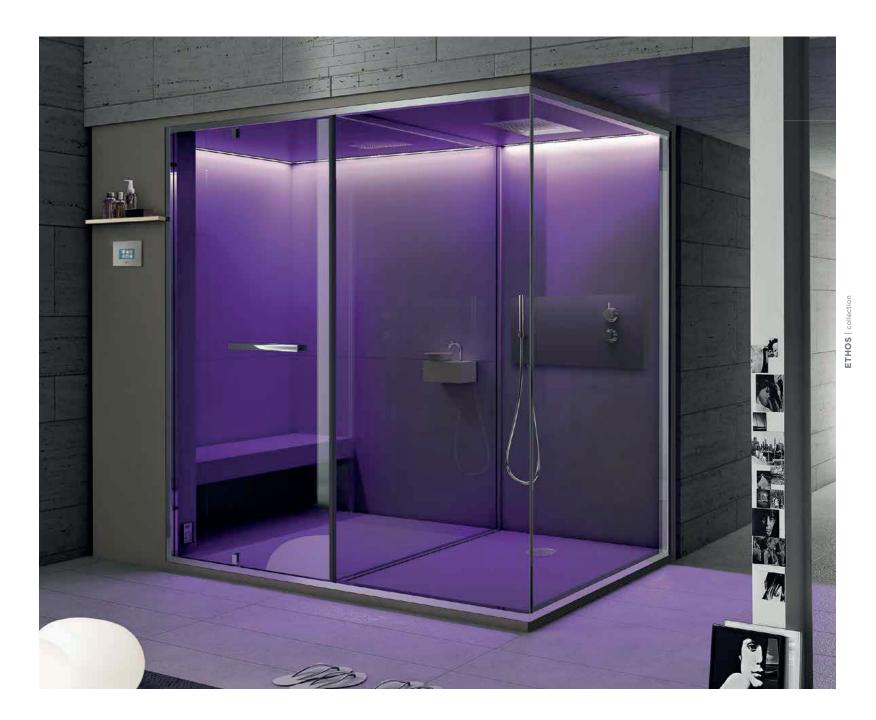

# Cromoterapia a led

Un sistema di cromoterapia a led permette di immergersi nella benefica influenza dei colori.

# Led colour therapy

A colour therapy system with LEDs lets you immerse yourself in the positive influence of colours.