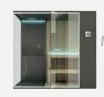

# **Ethos**

Hammam con doccia integrata + Spazio doccia Turkish bath with integrated shower + Shower

# DIMENSIONI

La modularità di Ethos consente di comporre il proprio ambiente wellness personalizzato 242x150x215 H Potenza max: 4 kW

# MEASUREMENT

The modularity of Ethos lets you create your own wellness space 242x150x215 H Max power: 4 kW